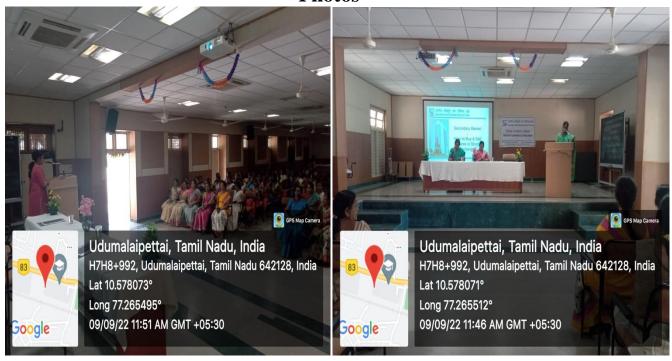

## **Photos**

Report

| Sri G.V.G. Visalakshi College For Intonien.  (Antonomorie)  Department of Commerce (Computer Applications)  Report of the SEBI Sponeaged Financial Education  Workshop For Faculty Members  On  12  12  12  13  14  15  16  17  18  18  18  18  18  18  18  18  18 |
|--------------------------------------------------------------------------------------------------------------------------------------------------------------------------------------------------------------------------------------------------------------------|
| Sri G. V. G. Visalakshi College for Intonien.  (Antonomorus)  Department of Commerce (Computer Applications)  Report of the SEBI Sponeared Financial Education  Workshop For Faculty Members                                                                       |
| Department of Commerce (Computer Applications)  Report of the SEBI Sponeoged Financial Education  Workshop For Faculty Members                                                                                                                                     |
| Department of Commerce (Computer Applications)  Report of the SEBI Sponeaged Financial Education Workshop For Faculty Members                                                                                                                                      |
| Report of the SEBI Sponeaged Financial Education<br>Workshop For Faculty Members                                                                                                                                                                                   |
| alookshop Ton faculty i process                                                                                                                                                                                                                                    |
| On                                                                                                                                                                                                                                                                 |
| How To bruy and sell shares in the straige                                                                                                                                                                                                                         |
| Date: 09.09.2022 Tince: 11.00 a.m. Venue: Conference Hall 7.                                                                                                                                                                                                       |
| Venue: Conference Hall 7.                                                                                                                                                                                                                                          |
|                                                                                                                                                                                                                                                                    |
| Department of Commerce (CA) of Soi Go. V. Cy Visalakih                                                                                                                                                                                                             |
| College for Women, Udunalpet, Daganised a SFBI Sponeosed financial Education Workshop for faculty Tembers on "How to buy and Sell Shares in Stock Exchange" on 09.09.2022 at 11.00 am in Conference Hall 7.                                                        |
| SEBT Sponeosed financial Education Will Rhop Tox                                                                                                                                                                                                                   |
| Jaculty "lembers on 17000 10 buy and sett smore                                                                                                                                                                                                                    |
| in Condesence Hall 7                                                                                                                                                                                                                                               |
| m conjectit that                                                                                                                                                                                                                                                   |
| Mrs. A. Paranieswari, Assirtant Propessor d                                                                                                                                                                                                                        |
| Head of Commerce (CA) use Comed and Introduced                                                                                                                                                                                                                     |
| the resource person, Dr. P. Karthika, SEBT Smart,                                                                                                                                                                                                                  |
| NCFE Trainer. Associate Professon - Management,                                                                                                                                                                                                                    |
| the resource person, Dr. P. Karthika, SEBT Smart,<br>NCFE Trainer. Associate Profescos. Management,<br>Kebri Dehas University, Ethiopia.                                                                                                                           |
|                                                                                                                                                                                                                                                                    |
| The Resource person explained about.  Key takeaways of the session:                                                                                                                                                                                                |
|                                                                                                                                                                                                                                                                    |
| to The procedure for opening demand account.                                                                                                                                                                                                                       |
| * Live demonstration of Screener. Com Website  * How to Select Congranies to invest  * How to place bry order  * How to place Sell order  * other Sources of avenues for investment                                                                                |
| + How to Place buy 19 des                                                                                                                                                                                                                                          |
| + How to place Self order                                                                                                                                                                                                                                          |
| * other Sources of avenues for investment                                                                                                                                                                                                                          |
|                                                                                                                                                                                                                                                                    |
|                                                                                                                                                                                                                                                                    |
|                                                                                                                                                                                                                                                                    |

13 Mare T. Manjula, Assistant Professor, of Commerced, has delivered the vote of thanks.

\$ 52 faculty were the beneficiaries. DUTCOME ! \* Investment by faculty in Stock Market Dr. P. KARTHIGA Head of Assistant Profess Department of Commercial SEBI Smart, NCFE Trainer, Associate Professon - Management Kebri Dehan University Ethiopia Rajiswani. 2 Dr. N. RAJESWARI PRINCIPAL PRINCIPAL SRI GVG VISALAKSHI COLLEGE POR WOMEN (AUTONOMOUS) VENKATESA MILLS POST, UDUMALPET - 642 128